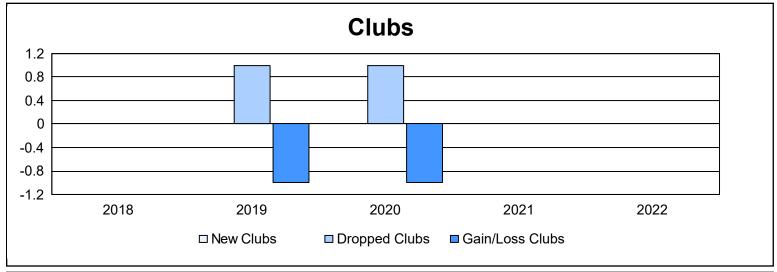

District A 5 As of June 2022 Cumulative

| Year      | New<br>Clubs | Dropped<br>Clubs | Gain/<br>Loss<br>Clubs | New<br>Members | Charter<br>Members | Reinstate<br>Members | Transfer<br>Members | Total<br>Member<br>Added | Total<br>Members<br>Dropped | Gain/<br>Loss<br>Members |
|-----------|--------------|------------------|------------------------|----------------|--------------------|----------------------|---------------------|--------------------------|-----------------------------|--------------------------|
| 2017-2018 | 0            | 0                | 0                      | 115            | 0                  | 10                   | 12                  | 137                      | 165                         | -28                      |
| 2018-2019 | 0            | 1                | -1                     | 108            | 0                  | 9                    | 11                  | 128                      | 149                         | -21                      |
| 2019-2020 | 0            | 1                | -1                     | 76             | 1                  | 4                    | 9                   | 90                       | 142                         | -52                      |
| 2020-2021 | 0            | 0                | 0                      | 53             | 1                  | 4                    | 5                   | 63                       | 142                         | -79                      |
| 2021-2022 | 0            | 0                | 0                      | 96             | 1                  | 5                    | 7                   | 109                      | 108                         | 1                        |
| Average   | 0            | 0                | 0                      | 90             | 1                  | 6                    | 9                   | 105                      | 141                         | -36                      |